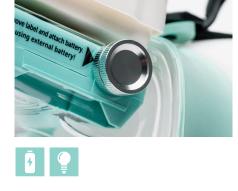

#### **TikiEXTERN**

Set with external battery, charger and cord. The external battery has a high capacity. It also has a belt clip for convenient attachment.

1007-51 External battery and charger

TikiHARNESS 5 pack

# Screw seal

Seal the hole in the mask on the left side, where the external battery connects.

1121-52 Tiki screw seal