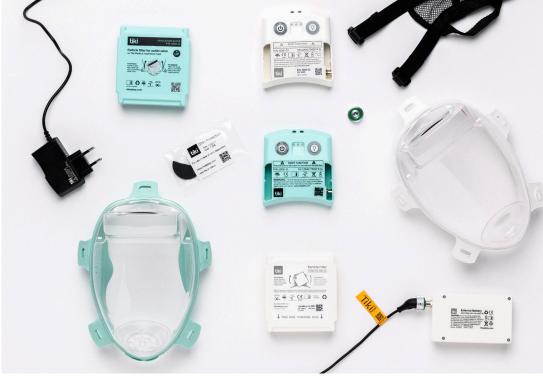

## Tiki medical

Contains all parts that are needed to start using the Tiki medical:

A mask, a harness, two filters, a white filter for inhalation and a green filter for exhalation, a blower with built-in battery, a charger, and a screw seal.

#### TikiFILTER white for inhalation

Exchangable P3 particle filters.

1005-51 P3 white filters 2pcs

1005-52 P3 white filters 120pcs

1005-53 P3 white filters 2x30pcs

#### TikiFILTER green for exhalation

Exchangable P3 particle filters.

1005-56 P3 green filters 2pcs 1005-57 P3 green filters 120pcs

# **Accessories**

TikiCHARGER

Charger for AC outlets.

1013-53 Charger

TikiCAR charger

Car charger for 12-24V. 1080-51 Car charger

#### **TikiEXTERN**

Set with external battery, charger and cord. The external battery has a high capacity. It also has a belt clip for convenient attachment.

1007-51 External battery and charger

TikiHARNESS 5 pack

Soft harness to keep the mask in place.

1012-51 Harness 5 pack