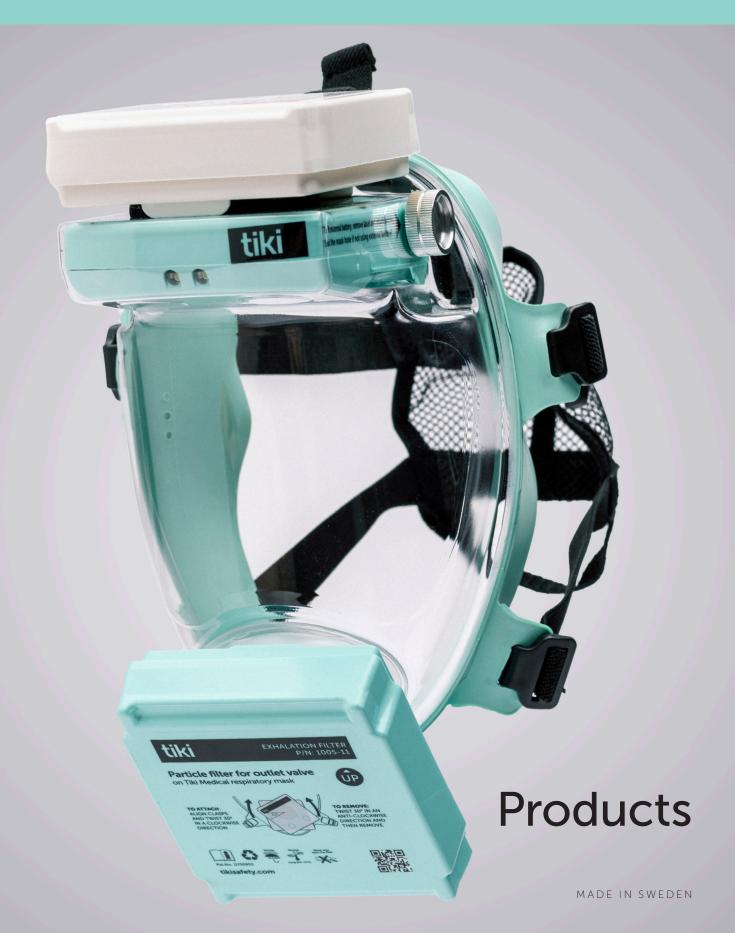

# A revolutionary respiratory protection designed for healthcare

Tiki medical is one of the most advanced safety products on the market, developed in Sweden to protect personnel working in hazardous environments. The mask has both inhalation and exhalation filter and is therefore suitable to use in healthcare operations. The blower automatically

adjusts the airflow to the user's demand making it easy to breathe even during longer periods. Tiki has built-in LEDs and is certified to the highest protection class for powered air purifying respirators (PAPR), EN 12942 TM3P.

The particle filter protects against all types of particulate pollutants (P3). It's quick and easy to change both the filter and mask. The filter is quadratic in shape to achieve a maximal filter surface and a long service life.