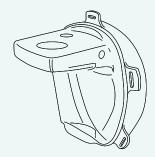

942 TM3P.

# Tiki medical starter kit



## Tiki medical

Contains all parts that are needed to start using the Tiki medical:

A mask, a harness, two filters, a white filter for inhalation and a green filter for exhalation, a blower with built-in battery, a charger, and a screw seal.

Choose between three sizes of the mask: S, M och L.

1200-51 TikiSTART Medical Small Standard 1200-52 TikiSTART Medical Medium Standard 1200-53 TikiSTART Medical Large Standard



# **Replacement parts**



#### TikiFILTER white for inhalation

Exchangable P3 particle filters.

1005-51 P3 white filters 2pcs

1005-52 P3 white filters 120pcs

1005-53 P3 white filters 2x30pcs



#### TikiFILTER green for exhalation

Exchangable P3 particle filters.

1005-56 P3 green filters 2pcs 1005-57 P3 green filters 120pcs



#### TikiMASK Medical 5-pack

Exchangable masks.

1210-51 5-pack green masks S

1210-52 5-pack green masks M

1210-53 5-pack green masks L

# **Accessories**



TikiCHARGER

Charger for AC outlets.

1013-53 Charger



TikiCAR charger

Car charger for 12-24V. 1080-51 Car charger



#### **TikiEXTERN**

Set with external battery, charger and cord. The external battery has a high capacity. It also has a belt clip for convenient attachment.

1007-51 External battery and charger



TikiHARNESS 5 pack

Soft harness to keep the mask in place.

1012-51 Harness 5 pack



# Screw seal

Seal the hole in the mask on the left side, where the external battery connects.

1121-52 Tiki screw seal





### Holder for glasses

A holder to attach "flip-up" glasses inside the mask.

1120-51 Tiki glasses hold