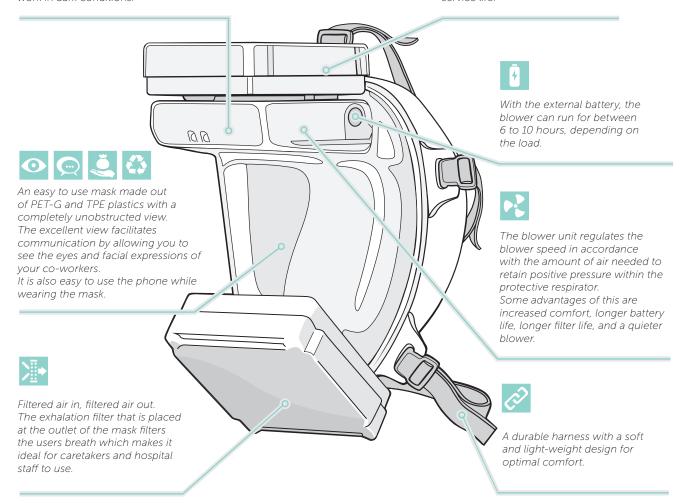

# A revolutionary respiratory protection designed for healthcare

Tiki medical is one of the most advanced safety products on the market, developed in Sweden to protect personnel working in hazardous environments. The mask has both inhalation and exhalation filter and is therefore suitable to use in healthcare operations. The blower automatically

adjusts the airflow to the user's demand making it easy to breathe even during longer periods. Tiki has built-in LEDs and is certified to the highest protection class for powered air purifying respirators (PAPR), EN 12942 TM3P.

### Holder for glasses

A holder to attach "flip-up" glasses inside the mask.

1120-51 Tiki glasses holder

The Tiki is battery powered with an internal battery lasting for 1–2,5 hours depending on the load. There is a more powerful external battery as an accessory. The blowing unit is equipped with LED lights which facilitate work in dark conditions.

The particle filter protects against all types of particulate pollutants (P3). It's quick and easy to change both the filter and mask. The filter is quadratic in shape to achieve a maximal filter surface and a long service life.