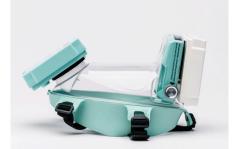

## Tiki medical

Contains all parts that are needed to start using the Tiki medical:

A mask, a harness, two filters, a white filter for inhalation and a green filter for exhalation, a blower with built-in battery, a charger, and a screw seal.