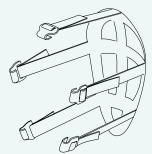

parts**



#### TikiFILTER white for inhalation

Exchangable P3 particle filters.

1005-51 P3 white filters 2pcs

1005-52 P3 white filters 120pcs

1005-53 P3 white filters 2x30pcs



#### TikiFILTER green for exhalation

Exchangable P3 particle filters.

1005-56 P3 green filters 2pcs 1005-57 P3 green filters 120pcs



#### TikiMASK Medical 5-pack

Exchangable masks.

1210-51 5-pack green masks S

1210-52 5-pack green masks M

1210-53 5-pack green masks L

# **Accessories**



TikiCHARGER

Charger for AC outlets.

1013-53 Charger



TikiCAR charger

Car charger for 12-24V. 1080-51 Car charger



#### **TikiEXTERN**

Set with external battery, charger and cord. The external battery has a high capacity. It also has a belt clip for convenient attachment.

1007-51 External battery and charger



TikiHARNESS 5 pack

Soft harness to keep the mask in place.

1012-51 Harness 5 pack



# Screw seal

Seal the hole in the mask on the left side, where the external battery connects.

1121-52 Tiki screw seal





### Holder for glasses

A holder to attach "flip-up" glasses inside the mask.

1120-51 Tiki glasses holder







The Tiki is battery powered with an internal battery lasting for 1–2,5 hours depending on the load. There is a more powerful external battery as an accessory. The blowing unit is equipped with LED lights which facilitate work in dark conditions.



The particle filter protects against all types of particulate pollutants (P3). It's quick and easy to change both the filter and mask. The filter is quadratic in shape to achieve a maximal filter surface and a long service