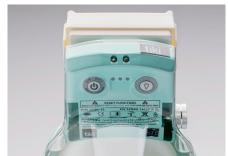

### Holder for glasses

A holder to attach "flip-up" glasses inside the mask.

1120-51 Tiki glasses holder

The Tiki is battery powered with an internal battery lasting for 1–2,5 hours depending on the load. There is a more powerful external battery as an accessory. The blowing unit is equipped with LED lights which facilitate work in dark conditions.