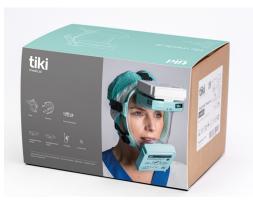

# Tiki medical starter kit

## Tiki medical

Contains all parts that are needed to start using the Tiki medical:

A mask, a harness, two filters, a white filter for inhalation and a green filter for exhalation, a blower with built-in battery, a charger, and a screw seal.

Choose between three sizes of the mask: S, M och L.

1200-51 TikiSTART Medical Small Standard 1200-52 TikiSTART Medical Medium Standard 1200-53 TikiSTART Medical Large Standard